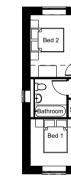

| Bed 2     |           | Bed 2    | Bed 2   | 2_         |
|-----------|-----------|----------|---------|------------|
|           |           |          | $\Box$  |            |
|           | anding    | Landing  | Landing | $\bigcirc$ |
| DBathroom |           |          |         | Bathroom   |
|           |           |          |         |            |
| Bed 1     | Cupd. Bed | L1 Cupd. | Cupd.   | Bed 1      |
|           |           |          |         |            |
|           |           |          |         |            |