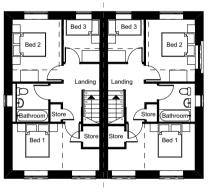

## DAYLESFORD ROAD, Site 2, Solihull

Front Elevation: 3 Bed House

Rear Elevation: 3 Bed House

First Floor Plan: 3 Bed House

Ground Floor Plan: 3 Bed House

Front Elevation: 3 Bed House (Alternative)

Rear Elevation: 3 Bed House (Alternative)

First Floor Plan: 3 Bed House (Alternative)

Ground Floor Plan: 3 Bed House (Alternative)