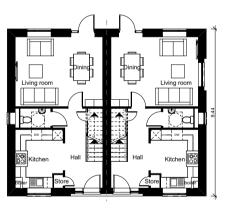

## DAYLESFORD ROAD, Site 2, Solihull

Front Elevation: 3 Bed House

Rear Elevation: 3 Bed House

First Floor Plan: 3 Bed House

Ground Floor Plan: 3 Bed House

Front Elevation: 3 Bed House (Alternative)

Rear Elevation: 3 Bed House (Alternative)

First Floor Plan: 3 Bed House (Alternative)

Ground Floor Plan: 3 Bed House (Alternative)