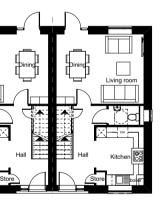

First Floor Plan: 2 Bed Terrace

Ground Floor Plan: 2 Bed Terrace

|             | ĺ |
|-------------|---|
|             |   |
| Living room |   |
|             |   |
|             |   |
| Kitchen     |   |
| 5dier       |   |
|             |   |