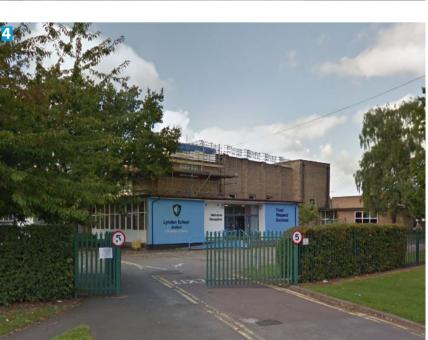

## EXISTING SITE





















# DAYLESFORD ROAD, Site 2, Solihull



# PROPOSED SITE

The proposed scheme aims to provide high quality, energy efficient housing to meet the local need, with a material palette and style to enhance the local surroundings. The scheme will provide on plot parking, private garden areas and a safe environment for residents and visitors.









Before the proposal is finalised we want to hear from the local community. This exhibition invites your comments and suggestions, which will be carefully considered in preparation of the planning application.

## Proposed Plans and Elevations:



Front Elevation: 2 Bed House



Rear Elevation: 2 Bed House



First Floor Plan: 2 Bed House



Ground Floor Plan: 2 Bed House



Front Elevation: 2 Bed Terrace



Rear Elevation: 2 Bed Terra