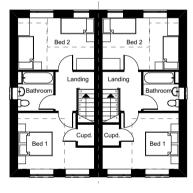

## Proposed Plans and Elevations:

Front Elevation: 2 Bed House

Rear Elevation: 2 Bed House

First Floor Plan: 2 Bed House

Ground Floor Plan: 2 Bed House

Front Elevation: 2 Bed Terrace

Rear Elevation: 2 Bed Terrace

| Bed 2     |           | Bed 2    | Bed 2   | 2_         |
|-----------|-----------|----------|---------|------------|
|           |           |          | $\Box$  |            |
|           | anding    | Landing  | Landing | $\bigcirc$ |
| DBathroom |           |          |         | Bathroom   |
|           |           |          |         |            |
| Bed 1     | Cupd. Bed | L1 Cupd. | Cupd.   | Bed 1      |
|           |           |          |         |            |
|           |           |          |         |            |