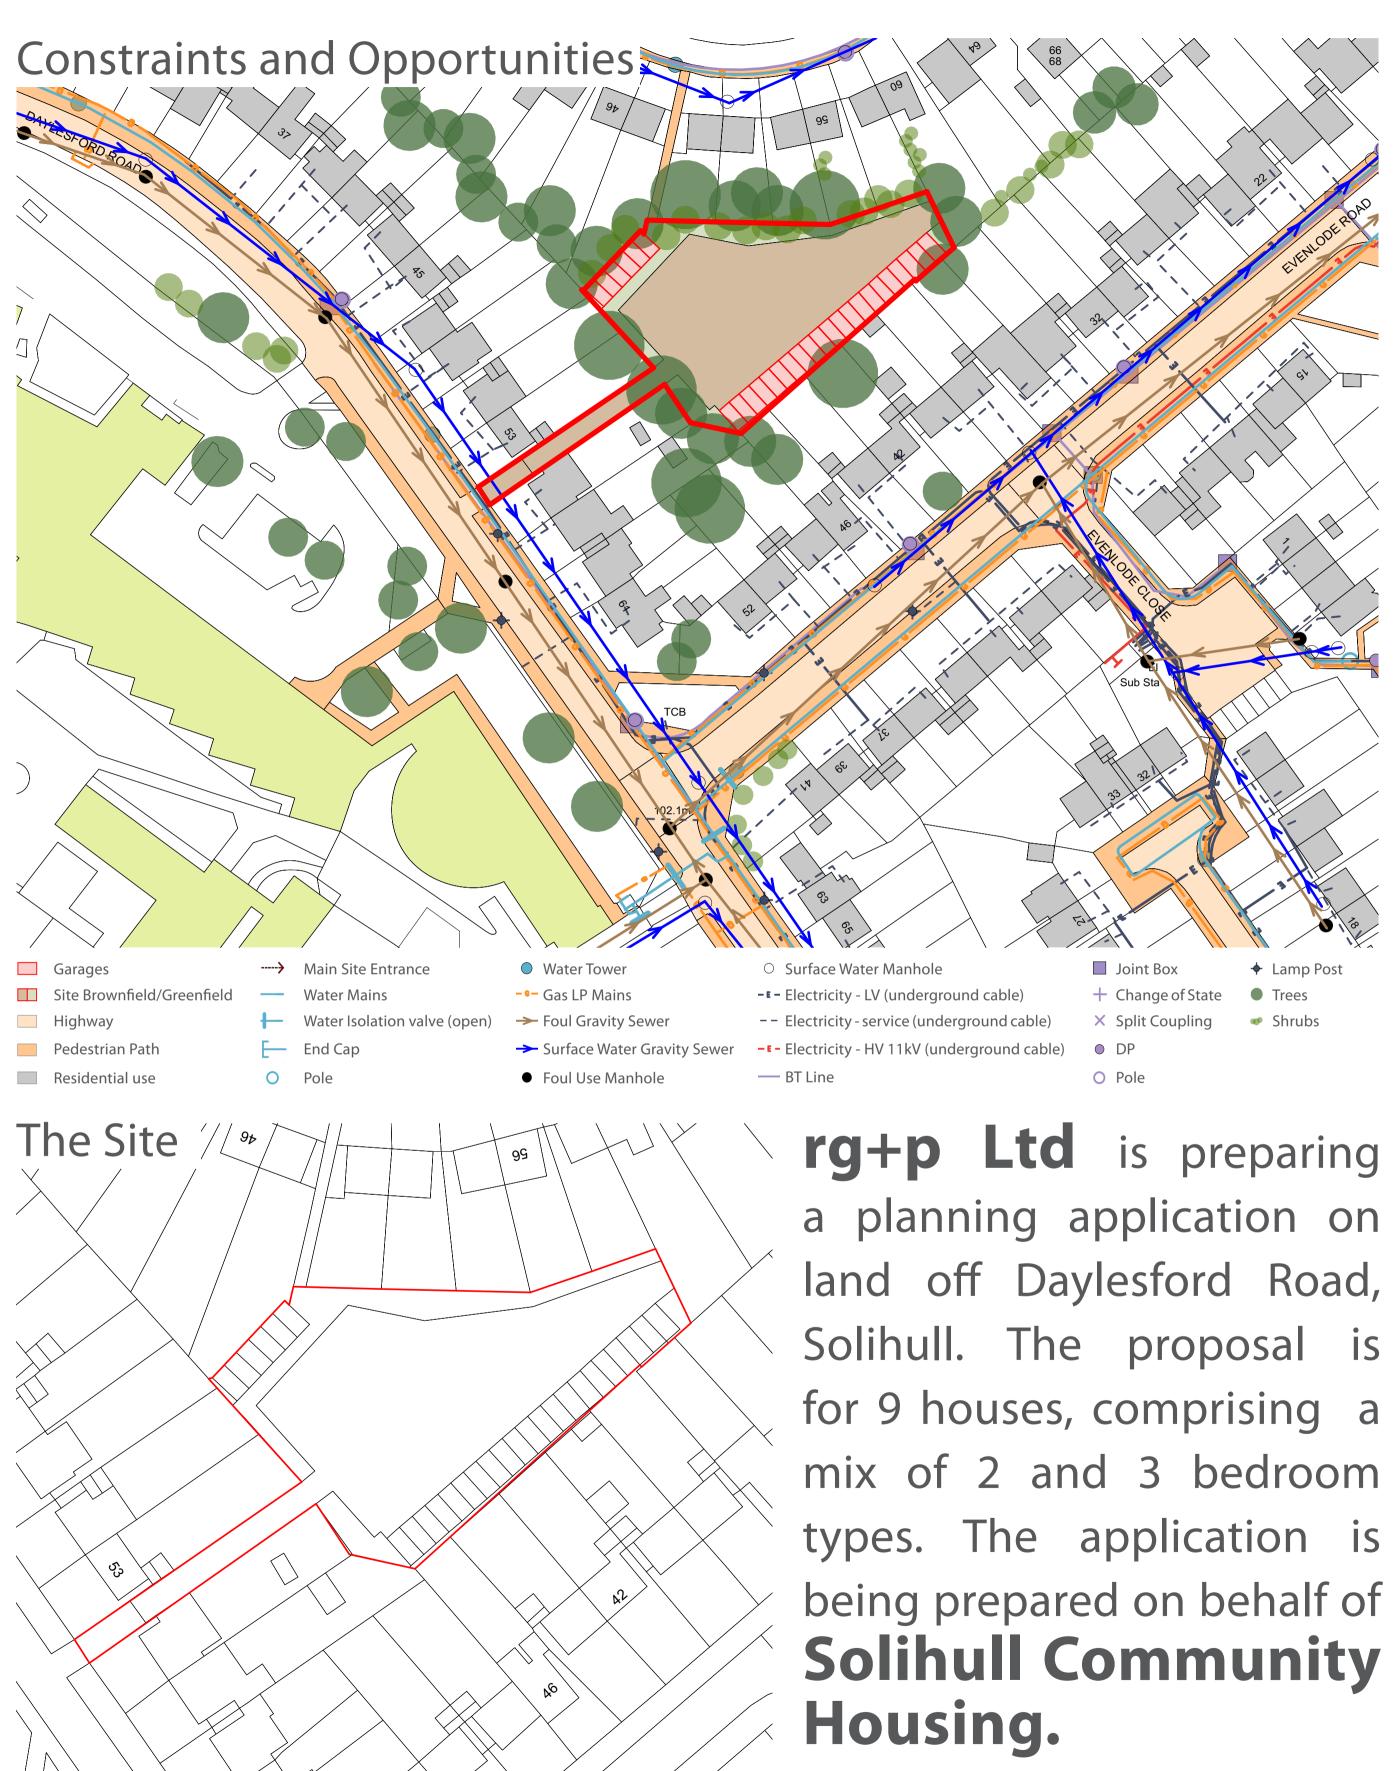

# DAYLESFORD ROAD, Site 2, Solihull

# PROPOSED SITE

The proposed scheme aims to provide high quality, energy efficient housing to meet the local need, with a material palette and style to enhance the local surroundings. The scheme will provide on plot parking, private garden areas and a safe environment for residents and visitors.

Before the proposal is finalised we want to hear from the local community. This exhibition invites your comments and suggestions, which will be carefully considered in preparation of the planning application.