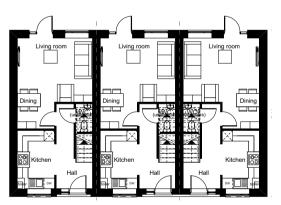

First Floor Plan: 2 Bed Terrace

Ground Floor Plan: 2 Bed Terrace

|             | ĺ |
|-------------|---|
|             |   |
| Living room |   |
|             |   |
|             |   |
| Kitchen     |   |
| 5dier       |   |
|             |   |