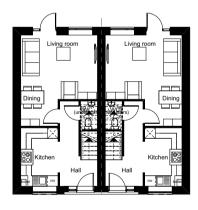

## Proposed Plans and Elevations:

Front Elevation: 2 Bed House

Rear Elevation: 2 Bed House

First Floor Plan: 2 Bed House

Ground Floor Plan: 2 Bed House

Front Elevation: 2 Bed Terrace

Rear Elevation: 2 Bed Terrace

First Floor Plan: 2 Bed Terrace

Ground Floor Plan: 2 Bed Terrace

|             | ĺ |
|-------------|---|
|             |   |
| Living room |   |
|             |   |
|             |   |
| Kitchen     |   |
| 5dier       |   |
|             |   |