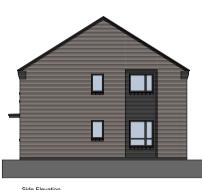

## DAYLESFORD ROAD, Site 2, Solihull

Front Elevation: 3 Bed House

Rear Elevation: 3 Bed House

First Floor Plan: 3 Bed House

Ground Floor Plan: 3 Bed House

Front Elevation: 3 Bed House (Alternative)

Rear Elevation: 3 Bed House (Alternative)