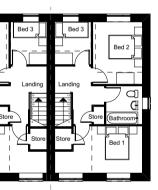

| Bed 2     |           | Bed 2    | Bed 2   | 2_         |
|-----------|-----------|----------|---------|------------|
|           |           |          | $\Box$  |            |
|           | anding    | Landing  | Landing | $\bigcirc$ |
| DBathroom |           |          |         | Bathroom   |
|           |           |          |         |            |
| Bed 1     | Cupd. Bed | L1 Cupd. | Cupd.   | Bed 1      |
|           |           |          |         |            |
|           |           |          |         |            |