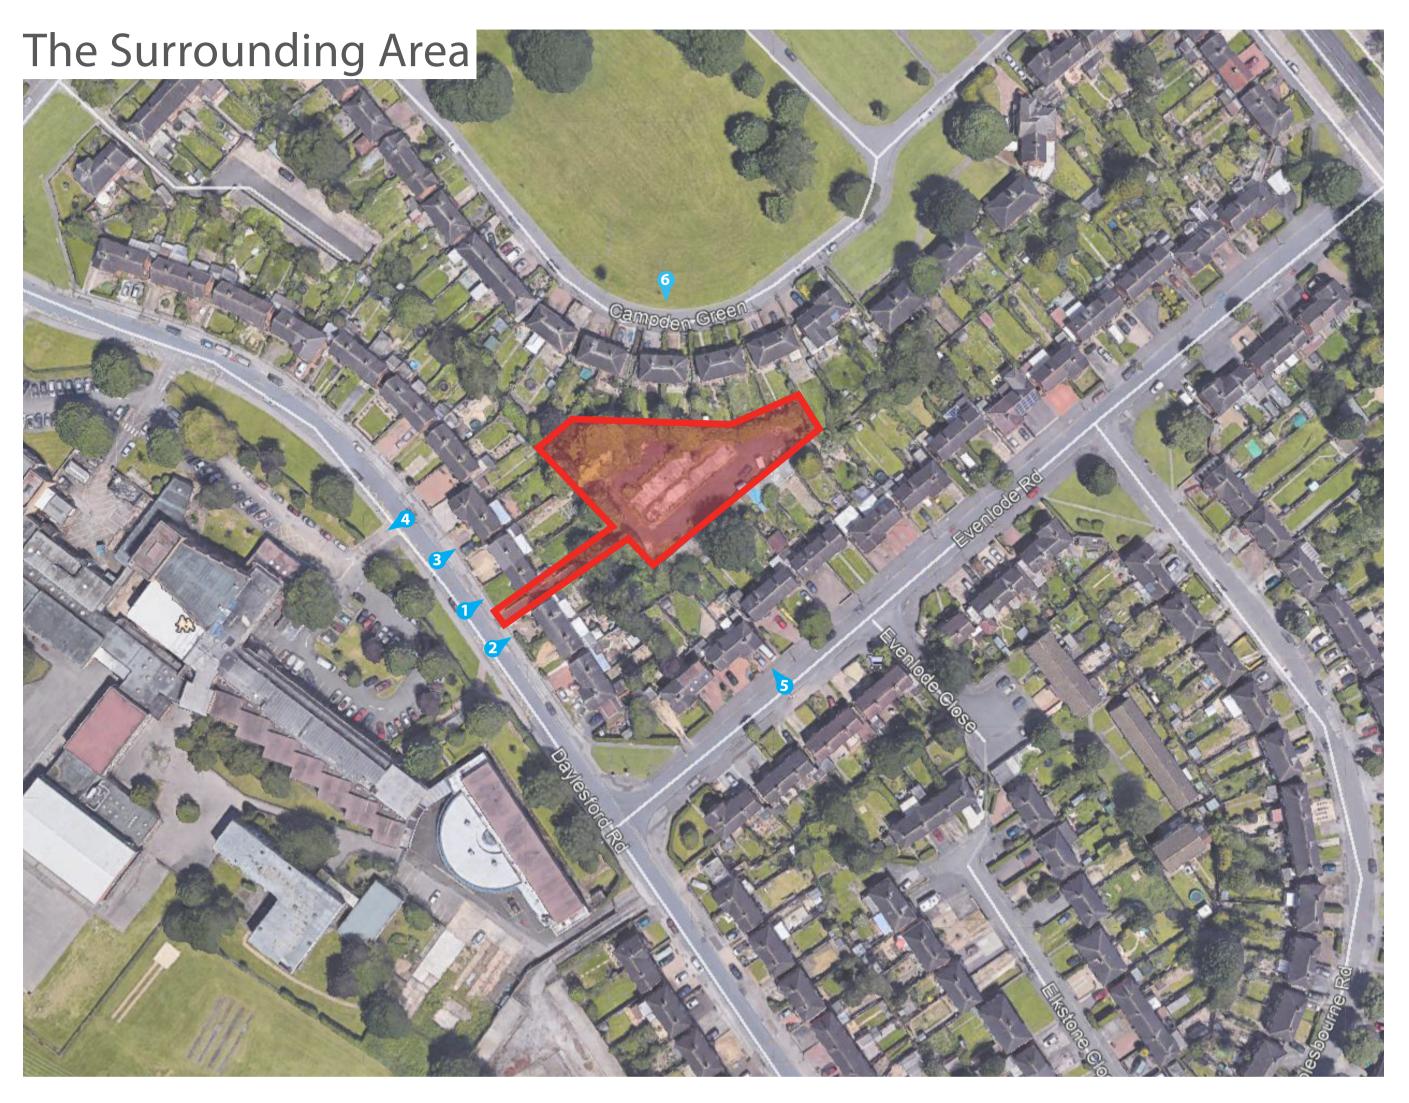

## EXISTING SITE





















# DAYLESFORD ROAD, Site 2, Solihull



# PROPOSED SITE

The proposed scheme aims to provide high quality, energy efficient housing to meet the local need, with a material palette and style to enhance the local surroundings. The scheme will provide on plot parking, private garden areas and a safe environment for residents and visitors.









Before the proposal is finalised we want to hear from the local community. This exhibition invites your comments and suggestions, which will be carefully considered in preparation of the planning application.

## Proposed Plans and Elevations:



Front Elevation: 2 Bed House



Rear Elevation: 2 Bed House



First Floor Plan: 2 Bed House



Ground Floor Plan: 2 Bed House



Front Elevation: 2 Bed Terrace



Rear Elevation: 2 Bed T