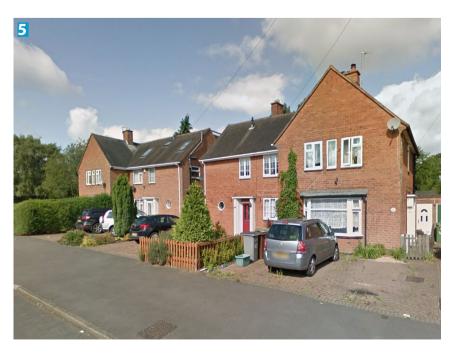

## EXISTING SITE





















# DAYLESFORD ROAD, Site 2, Solihull



# PROPOSED SITE

The proposed scheme aims to provide high quality, energy efficient housing to meet the local need, with a material palette and style to enhance the local surroundings. The scheme will provide on plot parking, private garden areas and a safe environment for residents and visitors.









Before the proposal is finalised we want to hear from the local community. This exhibition invites your comments and suggestions, which will be carefully considered in preparation of the planning application.

## Proposed Plans and Elevations:



Front Elevation: 2 Bed House



Rear Elevation: 2 Bed House



First Floor Plan: 2 Bed House



Ground Floor Plan: 2 Bed House



Front Elevation: 2 Bed Terrace



Rear Elevation: 2 Bed Terrace