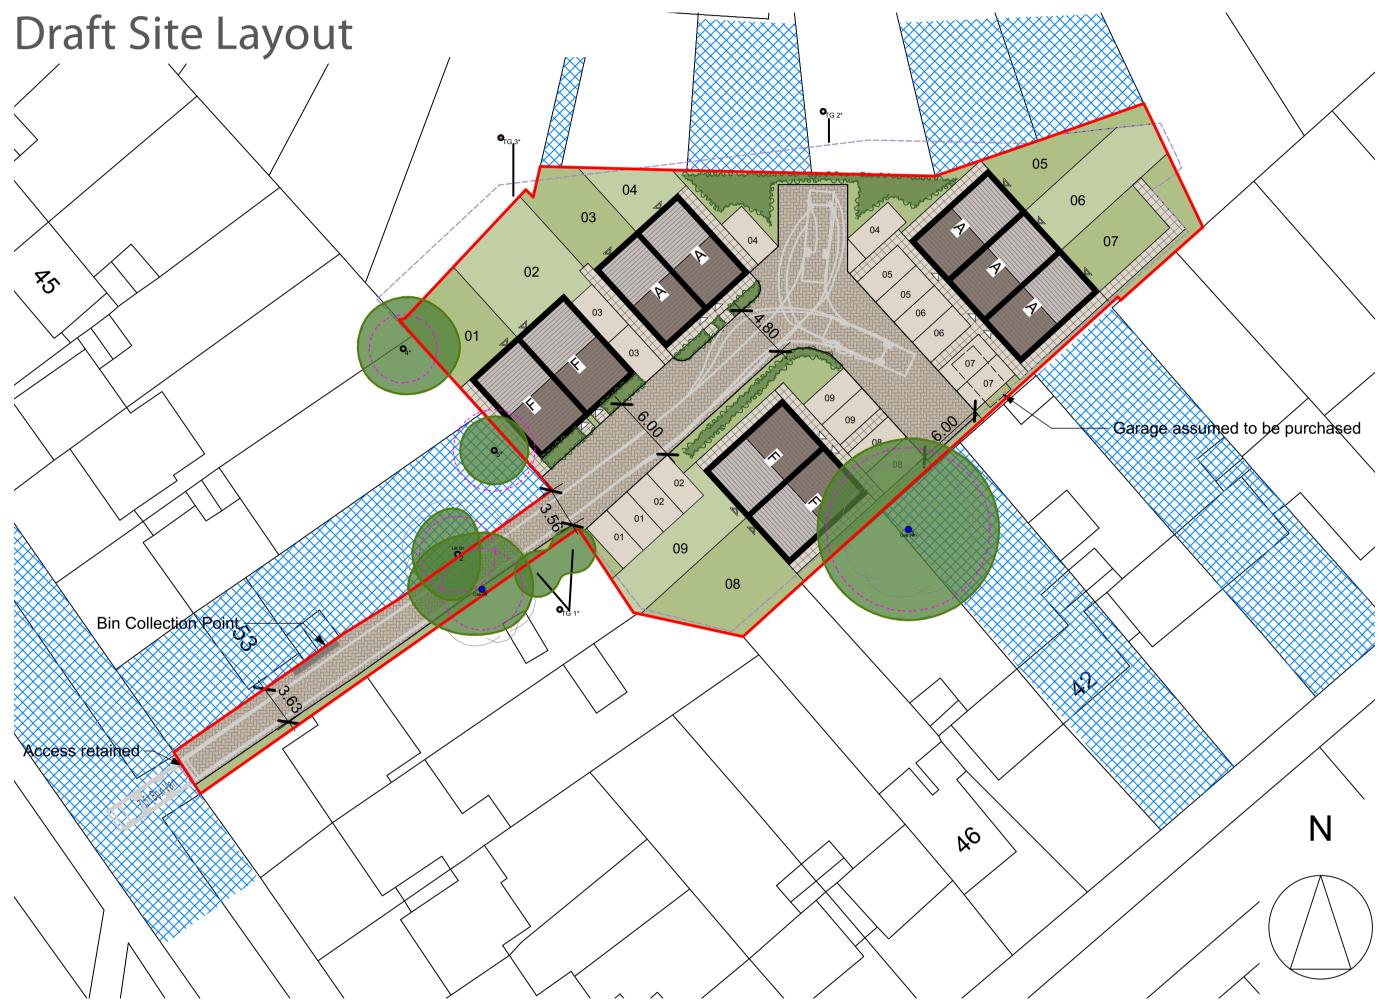

# PROPOSED SITE

The proposed scheme aims to provide high quality, energy efficient housing to meet the local need, with a material palette and style to enhance the local surroundings. The scheme will provide on plot parking, private garden areas and a safe environment for residents and visitors.

Before the proposal is finalised we want to hear from the local community. This exhibition invites your comments and suggestions, which will be carefully considered in preparation of the planning application.