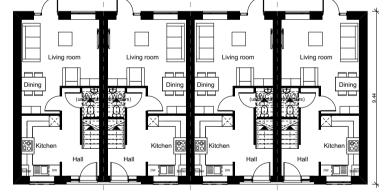

## **Proposed Plans and Elevations:**

Rear Elevation: 2no. 2 Bed Houses

Front Elevation: 4no. 2 Bed Houses

Rear Elevation: 4no. 2 Bed Houses

Side Elevation: 2no. 2 Bed Houses

Side Elevation: 4no. 2 Bed Houses

## Side Elevation: 2no. 2 Bed Houses

First Floor Plan: 2 Bed Houses

ound Floor Plan: 2 Bed Houses

First Floor Plan: 2 Bed Houses

|           | I I              |         | I                |
|-----------|------------------|---------|------------------|
|           |                  |         |                  |
|           |                  |         |                  |
| Landing   | Landing Bathroom | Landing | Landing Bathroom |
| DBathroom |                  |         |                  |
| Bed 1     |                  | Bed 1   |                  |
|           |                  |         |                  |

Ground Floor Plan: 2 Be