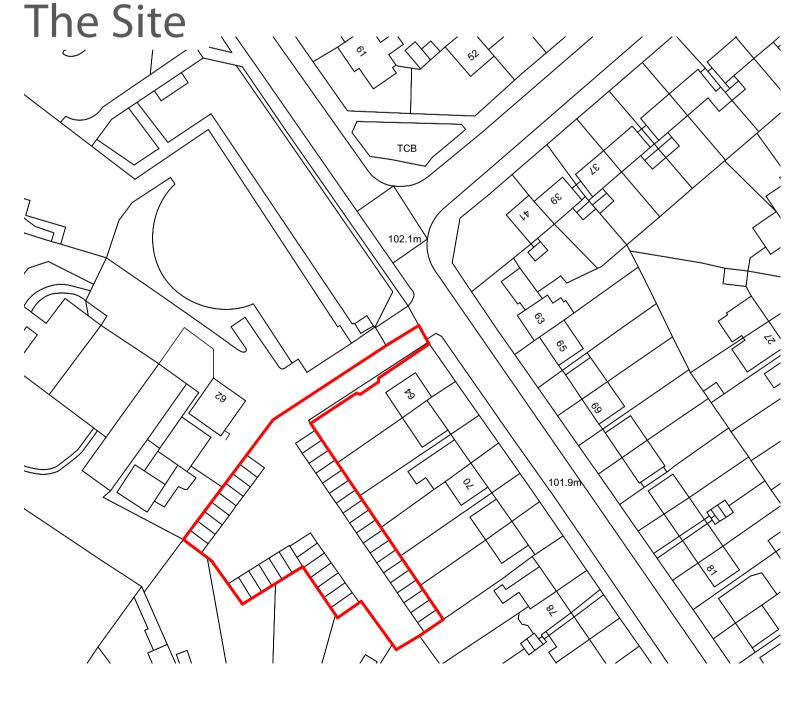

## EXISTING SITE

## DAYLESFORD ROAD, SITE 1, Solihull

rg+p Ltd is preparing a planning application on land off Daylesford Road, Solihull. The proposal is for 6no. 2 bedroom family homes. The application is being prepared on behalf of **Solihull Community** Housing.