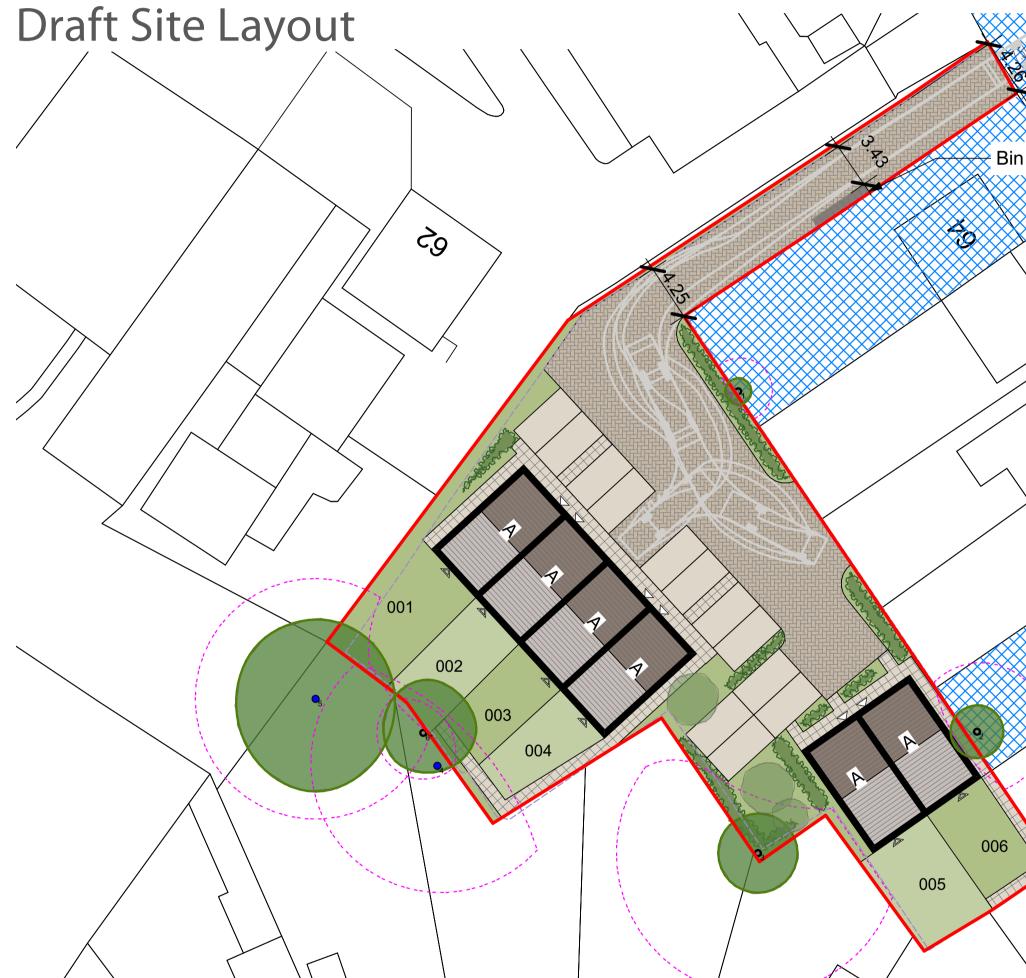

# PROPOSED SITE

The proposed scheme aims to provide high quality, energy efficient housing to meet the local need, with a material palette and style to enhance the local surroundings. The scheme will provide on plot parking, private garden areas and a safe environment for residents and visitors.

с; С Bin Collection Point P

Before the proposal is finalised we want to hear from the local community. This exhibition invites your comments and suggestions, which will be carefully considered in preparation of the planning application.