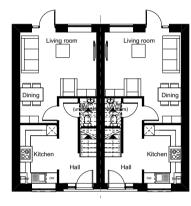

## Side Elevation: 2no. 2 Bed Houses

First Floor Plan: 2 Bed Houses

ound Floor Plan: 2 Bed Houses

First Floor Plan: 2 Bed Houses

|           | I I              |         | I                |
|-----------|------------------|---------|------------------|
|           |                  |         |                  |
|           |                  |         |                  |
| Landing   | Landing Bathroom | Landing | Landing Bathroom |
| DBathroom |                  |         |                  |
| Bed 1     |                  | Bed 1   |                  |
|           |                  |         |                  |

Ground Floor Plan: 2 Be