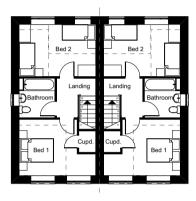

## Side Elevation: 2no. 2 Bed Houses

First Floor Plan: 2 Bed Houses

ound Floor Plan: 2 Bed Houses

First Floor Plan: 2 Bed Houses

|           | I I              |         | I                |
|-----------|------------------|---------|------------------|
|           |                  |         |                  |
|           |                  |         |                  |
| Landing   | Landing Bathroom | Landing | Landing Bathroom |
| DBathroom |                  |         |                  |
| Bed 1     |                  | Bed 1   |                  |
|           |                  |         |                  |

Ground Floor Plan: 2 Be