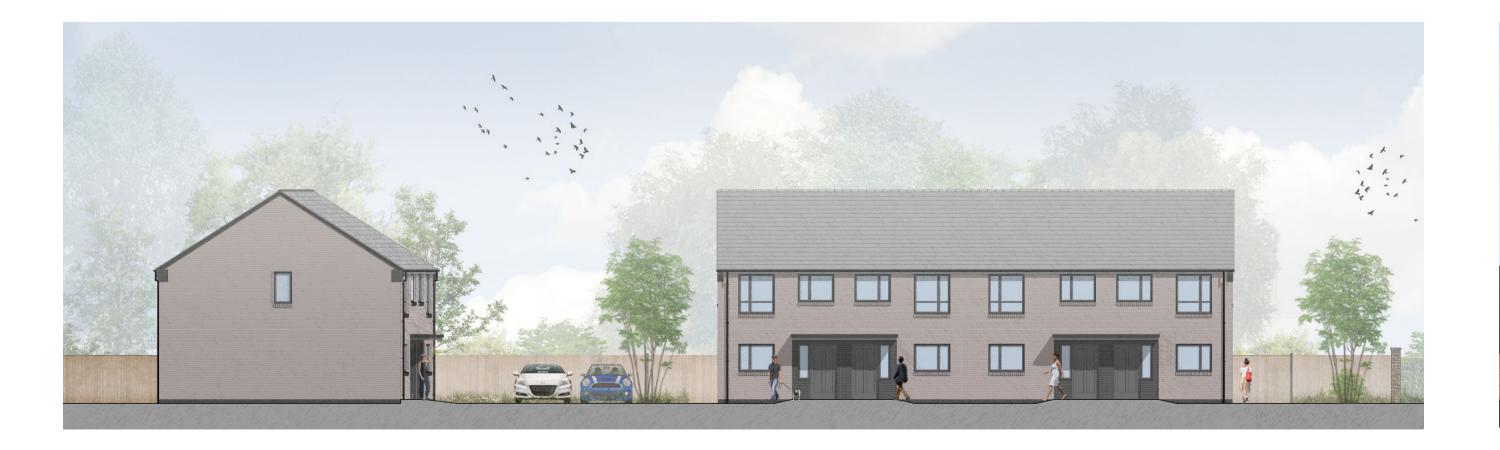

## **Proposed Plans and Elevations:**

Rear Elevation: 2no. 2 Bed Houses

Front Elevation: 4no. 2 Bed Houses

Rear Elevation: 4no. 2 Bed Houses

Side Elevation: 2no. 2 Bed Houses

Side Elevation: 4no. 2 Bed Houses

Side Elevation: 4no. 2 Bed Houses

## DAYLESFORD ROAD, SITE 1, Solihull

## Side Elevation: 2no. 2 Bed Houses

First Floor Plan: 2 Bed Houses

ound Floor Plan: 2 Bed Houses

First Floor Plan: 2 Bed Houses

|           | I I              |         | I                |
|-----------|------------------|---------|------------------|
|           |                  |         |                  |
|           |                  |         |                  |
| Landing   | Landing Bathroom | Landing | Landing Bathroom |
| DBathroom |                  |         |                  |
| Bed 1     |                  | Bed 1   |                  |
|           |                  |         |                  |

Ground Floor Plan: 2 Be