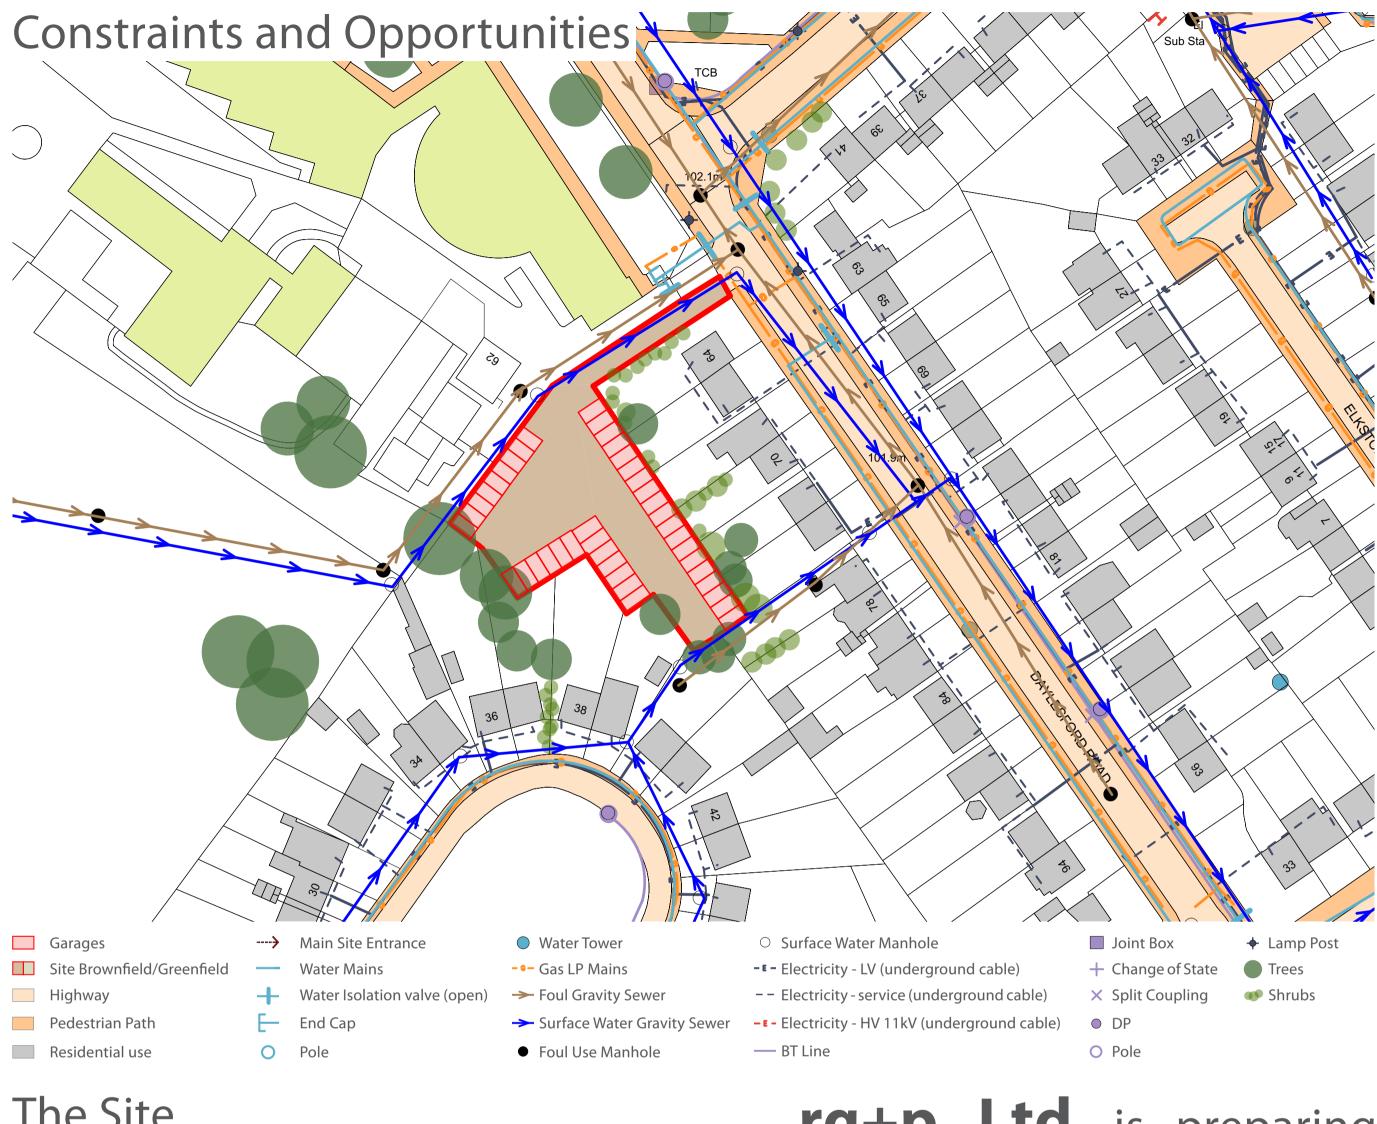

## EXISTING SITE

## DAYLESFORD ROAD, SITE 1, Solihull

rg+p Ltd is preparing a planning application on land off Daylesford Road, Solihull. The proposal is for 6no. 2 bedroom family homes. The application is being prepared on behalf of **Solihull Community** Housing.