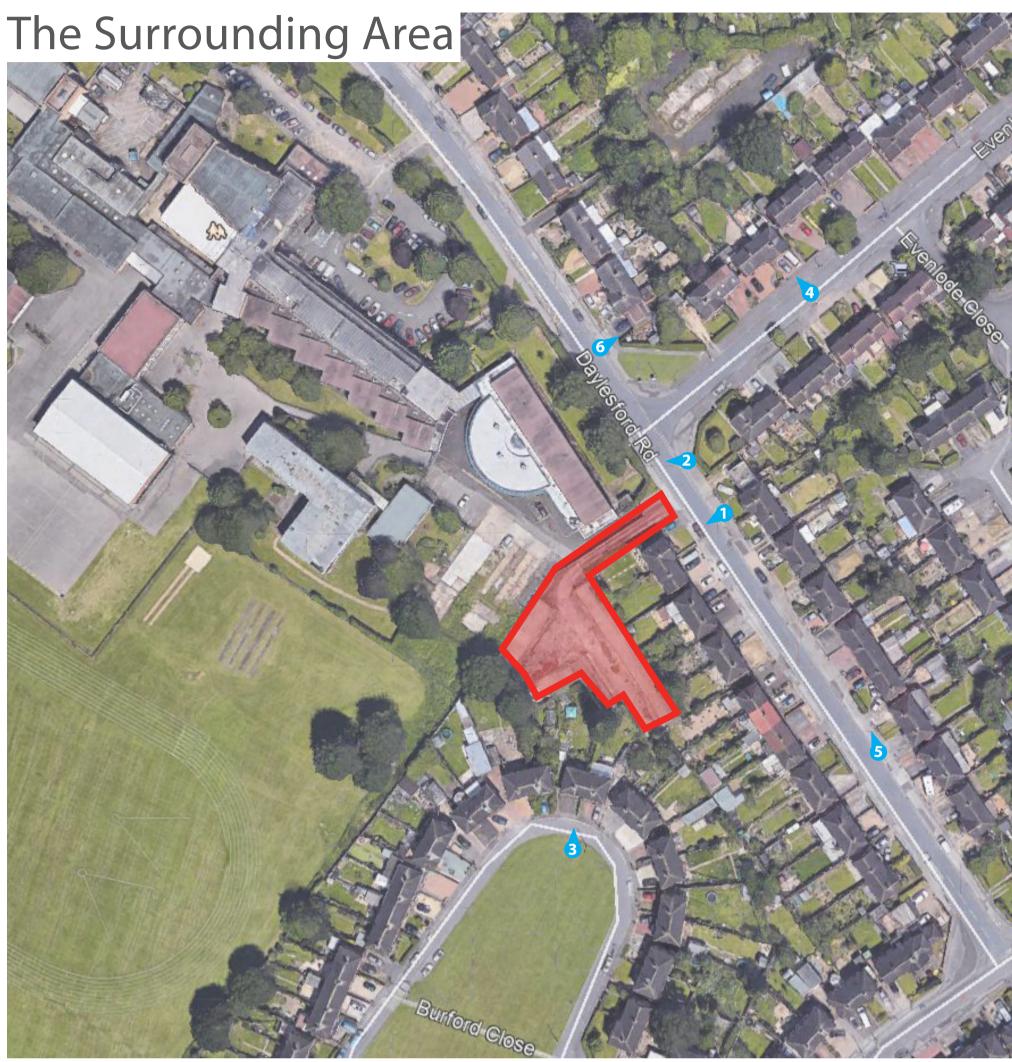

## DAYLESFORD ROAD, SITE 1, Solihull

rg+p Ltd is preparing a planning application on land off Daylesford Road, Solihull. The proposal is for 6no. 2 bedroom family homes. The application is being prepared on behalf of **Solihull Community** Housing.