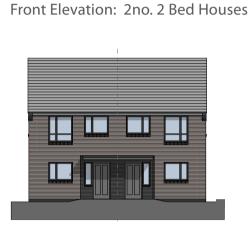

## **Proposed Plans and Elevations:**

Rear Elevation: 2no. 2 Bed Houses

Front Elevation: 4no. 2 Bed Houses

Rear Elevation: 4no. 2 Bed Houses

Side Elevation: 2no. 2 Bed Houses

Side Elevation: 4no. 2 Bed Houses